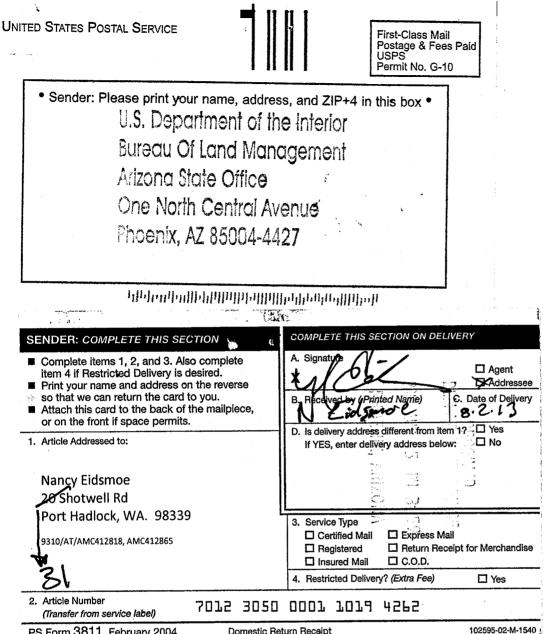

#### UNITED STATES POSTAL SERVICE

First-Class Mail Postage & Fees Paid USPS Permit No. G-10

 Sender: Please print your name, address, and ZIP+4 in this box
 U.S. Department of the Interior Bureau Of Land Management Arizona State Office One North Central Avenue Phoenix, AZ 85004-4427

\*\*\*\*\*

July 30, 2013

In Reply Refer To: 3800 (9310) AT AMC412818, AMC412865

CERTIFIED MAIL – RETURN RECEIPT REQUESTED 7012 3050 0001 1019 4262

NOTICE

٠

Nancy Eidsmoe 20 Shotwell Rd Port Hadlock, WA. 98339

PS Form 3811, February 2004

**Domestic Return Receipt** 

June 20, 2012

In Reply Refer To: 3800 (9310) AT AMC412818, AMC412865