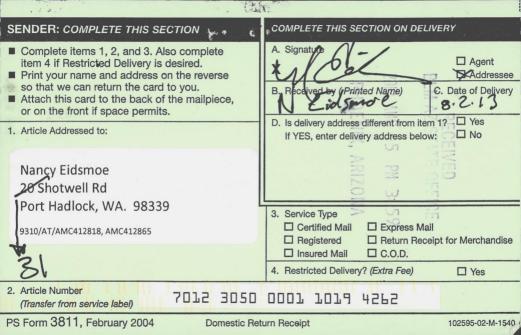

\*\*\*\*\*

July 30, 2013

In Reply Refer To: 3800 (9310) AT AMC412818, AMC412865

CERTIFIED MAIL – RETURN RECEIPT REQUESTED 7012 3050 0001 1019 4262

NOTICE

٠

Nancy Eidsmoe 20 Shotwell Rd Port Hadlock, WA. 98339

PS Form 3811, February 2004

**Domestic Return Receipt** 

June 20, 2012

In Reply Refer To: 3800 (9310) AT AMC412818, AMC412865