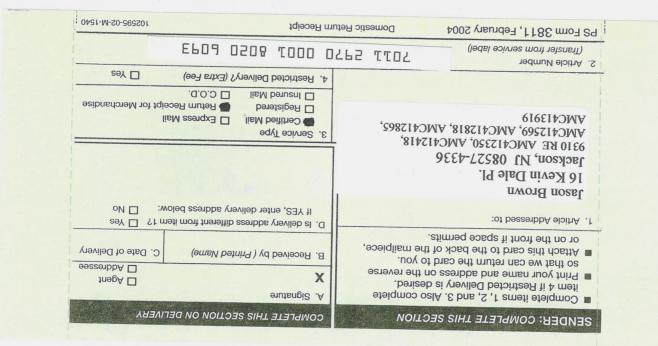

### CERTIFIED MAIL - RETURN RECEIPT REQUESTED NO. 7011 2970 0001 8020 6093

### **NOTICE**

Jason Brown 16 Kevin Dale Pl. Jackson, NJ 08527-4336

AMC412350-AMC412356, AMC412418, AMC412569-AMC412571, AMC412818-AMC412821, AMC412865, AMC413919-AMC413921 Big Stuff, Da Good Stuff #2, Golden Dust, Golden Frontier #3, Golden Frontier #4, Golden Star, Pot O Gold, Golden Dreams, 3 Aces, Big Snake, Little Snake, Broken Arrow, Cactus Needle, Could Be, Gold Gulch, Right On, 2 Girls From Phoenix, Gizmo, Oro Fino

# CERTIFIED MAIL – RETURN RECEIPT REQUESTED NO. 7011 2970 0001 8020 6093